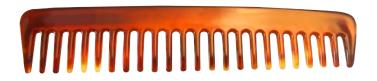

code: 10240 – DETANGLING COMB

Detangling comb suitable for all hair textures and lenghts including curly, thick, straight and long hair. The comb has teeth that are spaced well apart helps to comb and detangle wet or dry hair while preventing hair breakage.

Light and firm comb made of polypropylen, extremely durable, flexible, and heat resistant, making it almost indestructible.

Available in various colours.

Dimension: lenght 18,8 cm, height 3,7 cm.

code: 10470 - DETANGLING COMB