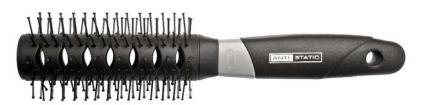

## HAIR CARE - BRUSHES - PROFESSIONAL HAIR BRUSHES (BPR)

Professional brushes with rubber body made of high durable and quality materials fulfil the needs of professional hairdressers.

code: 53100 - PADDLE BRUSH PROFESSIONAL

Professional paddle hair brush with softened handle perfect for all different hair types and textures. The brush is planted of ball-tipped plastic or metallic bristles of 1,2 mm average sit on an air cushion which means they contour head and provide a stimulating scalp massage while distributing the oil evenly from roots. Between the handle and working area there is a distance thermic liner.