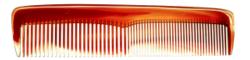

Light and firm comb made of polypropylen, extremely durable, flexible and heat resistant, making it almost indestructible.

Available in various colours.

Dimension: lenght 20,5 cm, height 4,3 cm.

Quality and elegant detangling combs for everyday use made of light and firm thermoplastic extremely durable, flexible and heat resistant.

code: 10220 - PETERSON COMB

Handle comb suitable for detangling thick and curly hair. Perfect ergonomic together with antistatic effect bring comfort for everyday use.

Light and firm comb made of polypropylen, extremely durable, flexible, and heat resistant, making it almost indestructible.