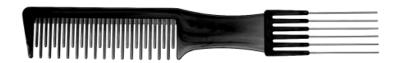

Teasing comb with plastic fork designed for hairstyling. Perfect for final styling especially long and curly hair. The finer teeth and antistatic effect of the material help to smooth out hair and complicated hair forming.

Light and firm comb made of polypropylen, extremely durable, flexible, and heat resistant, making it almost indestructible. Available in various colours.

Dimension: lenght 19 cm, height 4 cm.

Quality and elegant teasing combs for everyday use made of light and firm thermoplastic extremely durable, flexible and heat resistant.