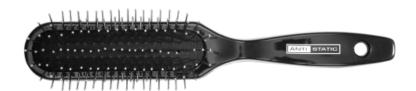

Lenght 24,4 cm.

code: 53200 - HALF-RADIAL VENT BRUSH PROFESSIONAL

Professional half-radial vent brush with softened handle. The holes through working area are an effective way of allowing the heat from the blow-dryer to circulate at the roots of the hair and create more volume, and these can help mold the hair as well as reduce static. Brush is planted of ball-tipped polyamid bristles with antistatic effects of 1,2 mm average. Between the handle and working area there is a distance thermic liner.