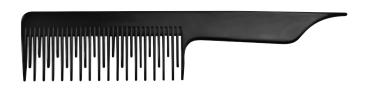

code: 10350 - RAT TAIL COMB

Rat tail comb have tail and fine teeth designed especially for hairstyling. Perfect for teasing, parting during blow-drying, precise hairstyles, sticking unruly hair into hairstyle. Excellent when working with wet hair. The finer teeth and antistatic effect of the material help to smooth out hair and complicated hair forming.

Light and firm comb made of polypropylen, extremely durable, flexible, and heat resistant, making it almost indestructible.

Available in various colours.

Dimension: lenght 20,1 cm, height 2,5 cm.

code: 10360 - RAT TAIL COMB