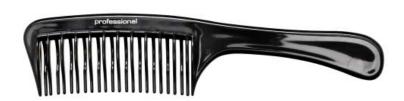

code: 10036 – detangling comb professional

Professional handle comb made of special antistatic material with teflon suitable for medium or fine hair type.
Light and firm comb made of thermoplast especially developed for hairdressers needs, extremely durable, flexible, and heat resistant while having an antibacterial effect.
Available in black colour with printing.
Dimension: lenght 20,8 cm, height 4,4 cm.

code: 10226 - PETERSON COMB PROFESSIONAL

Professional handle comb made of special antistatic material with teflon suitable for detangling thick and curly hair.
Light and firm comb made of thermoplast especially developed for hairdressers needs, extremely durable, flexible, and heat resistant while having an antibacterial effect.
Available in black colour with printing.
Dimension: lenght 20,6 cm, height 4,5 cm.