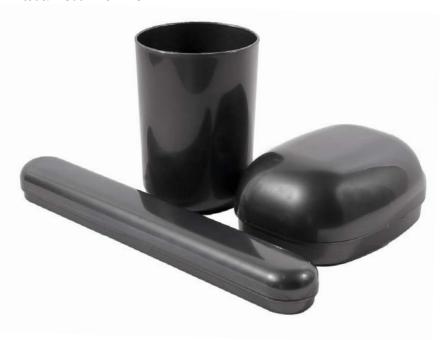

# TOILET ACCESOIRES - SERIE (F)

Toilet accesoires include cup, soap case and tooth brush case appropriate for travelling or camping.

code: 14933 - CUP

Practical plastic cup of multilateral usage either at home, camping or on travellings. They are made of quality thermoplatic ensure maximum durability and high quality. Available in various colours.

code: 14943 – TOILET SET

Toilet sets includes cup, soap case and tooth brush case is perfect for travelling or camping. All components are made of resistant thermoplastic. Thanks of firm body it guarantees high quality and maximum durability.