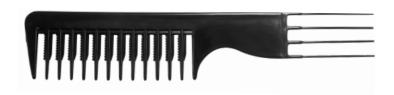

Teasing comb with plastic fork designed for hairstyling. Perfect for final styling especially long and curly hair. The finer teeth and antistatic effect of the material help to smooth out hair and complicated hair forming.

Light and firm comb made of polypropylen, extremely durable, flexible, and heat resistant, making it almost indestructible. Available in various colours.

Dimension: lenght 19 cm, height 4 cm.

Quality and elegant teasing combs for everyday use made of light and firm thermoplastic extremely durable, flexible and heat resistant.