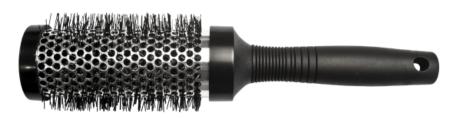

#### HAIR CARE - BRUSHES - ROUND VENT BRUSHES (BRV-P)

Special brushes with ceramic barrel for blowing up boost hair volume and texture, enable airflowing and reduce the time of hair drying.

code: 52506 - PROFESSIONAL ROUND VENT BRUSH

Professional light-weight round vent brush with polyamid bristles, ceramic vented barrels and ergonomic rubber handle for hairstyling. Ceramic vented barrels are an effective way of allowing the heat from the blow-dryer to circulate at the roots of the hair and create more volume, and these can help mold the hair, protect it from damage caused by heat, as well as reduce static. The hair are more shiny and silky.

Brush has antistatic effects and is heat and chemical resistant.

Average of barrel 15 mm. Lenght 21,8 cm. 8 590459 525060

code: 52516 – PROFESSIONAL ROUND VENT BRUSH

Professional light-weight round vent brush with polyamid bristles, ceramic vented barrels and ergonomic rubber handle for hairstyling. Ceramic vented barrels are an effective way of allowing the heat from the blow-dryer to circulate at the roots of the hair and create more volume, and these can help mold the hair, protect it from damage caused by heat, as well as reduce static. The hair are more shiny and silky.