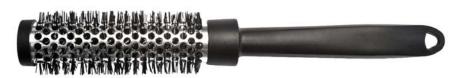

#### HAIR CARE - BRUSHES - ROUND VENT BRUSHES (BRV)

Special brushes with aluminium barrel for blowing up boost hair volume and texture, enable airflowing and reduce the time of hair drying.

code: 52600 - ROUND VENT BRUSH

Round vent brush with polyamid bristles, aluminium barrel and light-weight plastic handle for hairstyling. Holes in the barrel are an effective way of allowing the heat from the blow-dryer to circulate at the roots of the hair and create more volume, and these can help mold the hair, protect it from damage caused by heat, as well as reduce static.

Brush has antistatic effects and is heat and chemical resistant. Available in four sizes.

Average of barrel: 15 mm. Lenght 23,7 cm.

8 590459 526005

code: 52610 - ROUND VENT BRUSH

Round vent brush with polyamid bristles, aluminium barrel and light-weight plastic handle for hairstyling. Holes in the barrel are an effective way of allowing the heat from the blow-dryer to circulate at the roots of the hair and create more volume, and these can help mold the hair, protect it from damage caused by heat, as well as reduce static.