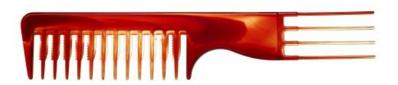

code: 10220 - PETERSON COMB

Handle comb suitable for detangling thick and curly hair. Perfect ergonomic together with antistatic effect bring comfort for everyday use.

Light and firm comb made of polypropylen, extremely durable, flexible, and heat resistant, making it almost indestructible.

Available in various colours.

Dimension: lenght 20,3 cm, height 4,4 cm.

code: 10260 - DETANGLING COMB WITH HANDLE

Detangling comb with handle suitable for all hair textures and lenghts including curly, thick, straight and long hair. The comb has teeth that are spaced well apart helps to comb and detangle wet or dry hair while preventing hair breakage.