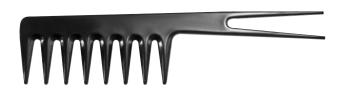

Teasing comb with plastic fork designed for hairstyling. Perfect for final styling especially long and curly hair. The finer teeth and antistatic effect of the material help to smooth out hair and complicated hair forming.

Light and firm comb made of polypropylen, extremely durable, flexible, and heat resistant, making it almost indestructible. Available in various colours.

Dimension: lenght 19 cm, height 4 cm.

Quality and elegant teasing combs for everyday use made of light and firm thermoplastic extremely durable, flexible and heat resistant.