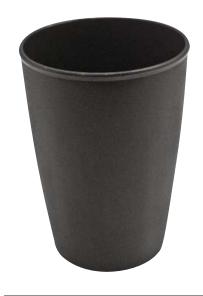

# TOILET ACCESOIRES - SERIE (F)

Toilet accesoires include cup, soap case and tooth brush case appropriate for travelling or camping.

code: 14933 - CUP

Practical plastic cup of multilateral usage either at home, camping or on travellings. They are made of quality thermoplatic ensure maximum durability and high quality. Available in various colours.