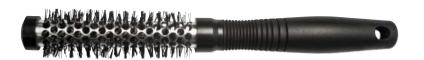

#### HAIR CARE - BRUSHES - ROUND VENT BRUSHES (BRV-P)

Special brushes with aluminium barrel for blowing up boost hair volume and texture, enable airflowing and reduce the time of hair drying.

code: 52500 – ROUND VENT BRUSH

Round vent brush with polyamid bristles, aluminium barrel and light-weight plastic handle for hairstyling. Holes in the barrel are an effective way of allowing the heat from the blow-dryer to circulate at the roots of the hair and create more volume, and these can help mold the hair, protect it from damage caused by heat, as well as reduce static.

Brush has antistatic effects and is heat and chemical resistant. Available in four sizes.

Average of barrel: 15 mm. Lenght 21,8 cm.

code: 52510 - ROUND VENT BRUSH

Round vent brush with polyamid bristles, aluminium barrel and light-weight plastic handle for hairstyling. Holes in the barrel are an effective way of allowing the heat from the blow-dryer to circulate at the roots of the hair and create more volume, and these can help mold the hair, protect it from damage caused by heat, as well as reduce static.