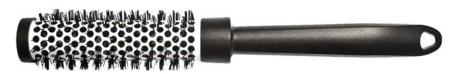

#### HAIR CARE - BRUSHES - ROUND VENT BRUSHES (BRV-P)

Special brushes with aluminium barrel for blowing up boost hair volume and texture, enable airflowing and reduce the time of hair drying.

code: 52500 – ROUND VENT BRUSH

Round vent brush with polyamid bristles, aluminium barrel and light-weight plastic handle for hairstyling. Holes in the barrel are an effective way of allowing the heat from the blow-dryer to circulate at the roots of the hair and create more volume, and these can help mold the hair, protect it from damage caused by heat, as well as reduce static.

Brush has antistatic effects and is heat and chemical resistant. Available in four sizes.

Average of barrel: 15 mm. Lenght 21,8 cm.

code: 52510 - ROUND VENT BRUSH

Round vent brush with polyamid bristles, aluminium barrel and light-weight plastic handle for hairstyling. Holes in the barrel are an effective way of allowing the heat from the blow-dryer to circulate at the roots of the hair and create more volume, and these can help mold the hair, protect it from damage caused by heat, as well as reduce static.