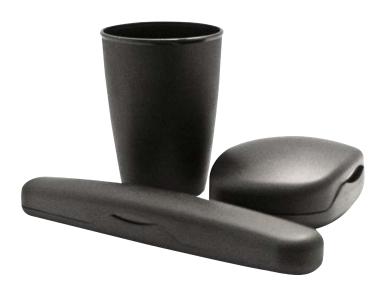

# TOILET ACCESOIRES - SERIE (F)

Toilet accesoires include cup, soap case and tooth brush case appropriate for travelling or camping.

code: 14933 - CUP

Practical plastic cup of multilateral usage either at home, camping or on travellings. They are made of quality thermoplatic ensure maximum durability and high quality. Available in various colours.

code: 14943 – TOILET SET

Toilet sets includes cup, soap case and tooth brush case is perfect for travelling or camping. All components are made of resistant thermoplastic. Thanks of firm body it guarantees high quality and maximum durability.