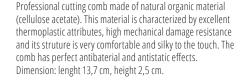

code: 10416 - CUTTING COMB PROFESSIONAL

Professional cutting comb made of special antistatic material with teflon designed for hairstyling.

Light and firm comb made of thermoplast especially developed for hairdressers needs, extremely durable, flexible, and heat resistant while having an antibacterial effect.

Available in black colour with printing.

Dimension: lenght 15 cm, height 2,6 cm.

code: 10426 - CUTTING COMB PROFESSIONAL

Professional cutting comb made of special antistatic material with teflon designed for hairstyling.

Light and firm comb made of thermoplast especially developed for hairdressers needs, extremely durable, flexible, and heat resistant while having an antibacterial effect.

Available in black colour with printing.

Dimension: lenght 16 cm, height 2,7 cm.

code: 10436 - CUTTING COMB PROFESSIONAL

Professional cutting comb made of special antistatic material with teflon designed for hairstyling.

Light and firm comb made of thermoplast especially developed for hairdressers needs, extremely durable, flexible, and heat resistant while having an antibacterial effect.

Available in black colour with printing.

Dimension: lenght 17,5 cm, height 2,8 cm.

Professional combs designed for hairdressers made of light and firm antistatic thermoplastic with teflon fibres which assure long durability, flexibility, heat and chemical resistance.