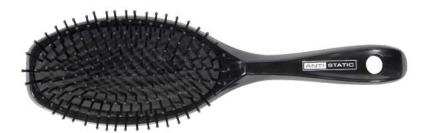

## HAIR CARE - BRUSHES - PROFESSIONAL HAIR BRUSHES (BPR)

Professional brushes with rubber body made of high durable and quality materials fulfil the needs of professional hairdressers.

code: 53100 - PADDLE BRUSH PROFESSIONAL

Professional paddle hair brush with softened handle perfect for all different hair types and textures. The brush is planted of ball-tipped plastic or metallic bristles of 1,2 mm average sit on an air cushion which means they contour head and provide a stimulating scalp massage while distributing the oil evenly from roots. Between the handle and working area there is a distance thermic liner.