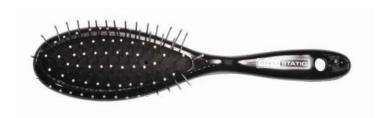

## HAIR CARE - BRUSHES - PROFESSIONAL HAIR BRUSHES (BPR)

Professional brushes with rubber body made of high durable and quality materials fulfil the needs of professional hairdressers.

code: 53100 - PADDLE BRUSH PROFESSIONAL

Professional paddle hair brush with softened handle perfect for all different hair types and textures. The brush is planted of ball-tipped plastic or metallic bristles of 1,2 mm average sit on an air cushion which means they contour head and provide a stimulating scalp massage while distributing the oil evenly from roots. Between the handle and working area there is a distance thermic liner.