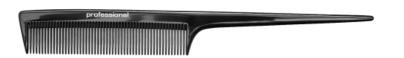

code: 10356 - RAT TAIL COMB PROFESSIONAL

Professional teasing comb made of special antistatic material with teflon designed for hairstyling. Perfect for teasing, parting during blow-drying, precise hairstyles, sticking unruly hair into hairstyle. Is excellent when working with wet hair. The finer teeth and antistatic effect of the material help to smooth out hair and complicated hair forming.

Light and firm comb made of thermoplast especially developed for hairdressers needs, extremely durable, flexible, and heat resistant while having an antibacterial effect.

Available in black colour with printing. Dimension: lenght 20,5cm, height 2,7 cm.