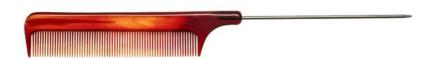

Light and firm comb made of polypropylen, extremely durable, flexible, and heat resistant, making it almost indestructible. Available in various colours.

Dimension: lenght 20,5 cm, height 2,5 cm.

code: 10370 - PIN TAIL COMB

Pin tail comb have tail and fine teeth designed especially for hairstyling. Perfect for teasing, parting during blow-drying, precise hairstyles, sticking unruly hair into hairstyle. Pin tail is used also for foil highlighting. Is excellent when working with wet hair. The finer teeth and antistatic effect of the material help to smooth out hair and complicated hair forming.