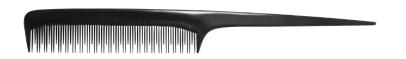

code: 10350 - RAT TAIL COMB

Rat tail comb have tail and fine teeth designed especially for hairstyling. Perfect for teasing, parting during blow-drying, precise hairstyles, sticking unruly hair into hairstyle. Excellent when working with wet hair. The finer teeth and antistatic effect of the material help to smooth out hair and complicated hair forming.

Light and firm comb made of polypropylen, extremely durable, flexible, and heat resistant, making it almost indestructible.

Available in various colours.

Dimension: lenght 20,1 cm, height 2,5 cm.

code: 10360 - RAT TAIL COMB