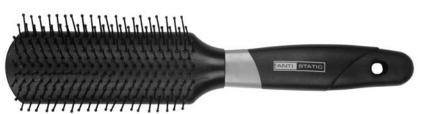

## HAIR CARE - BRUSHES - PROFESSIONAL HAIR BRUSHES (BPR)

Professional brushes with rubber body made of high durable and quality materials fulfil the needs of professional hairdressers.

code: 53100 - PADDLE BRUSH PROFESSIONAL

Professional paddle hair brush with softened handle perfect for all different hair types and textures. The brush is planted of ball-tipped plastic or metallic bristles of 1,2 mm average sit on an air cushion which means they contour head and provide a stimulating scalp massage while distributing the oil evenly from roots. Between the handle and working area there is a distance thermic liner.