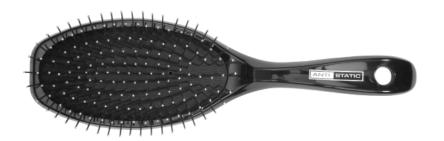

## HAIR CARE - BRUSHES - PROFESSIONAL HAIR BRUSHES (BPR)

Professional brushes with rubber body made of high durable and quality materials fulfil the needs of professional hairdressers.

code: 53100 - PADDLE BRUSH PROFESSIONAL

Professional paddle hair brush with softened handle perfect for all different hair types and textures. The brush is planted of ball-tipped plastic or metallic bristles of 1,2 mm average sit on an air cushion which means they contour head and provide a stimulating scalp massage while distributing the oil evenly from roots. Between the handle and working area there is a distance thermic liner.