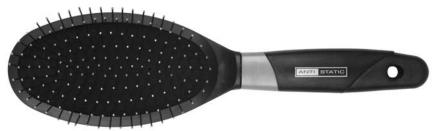

## HAIR CARE - BRUSHES - PROFESSIONAL HAIR BRUSHES (BPR)

Professional brushes with rubber body made of high durable and quality materials fulfil the needs of professional hairdressers.

code: 53100 - PADDLE BRUSH PROFESSIONAL

Professional paddle hair brush with softened handle perfect for all different hair types and textures. The brush is planted of ball-tipped plastic or metallic bristles of 1,2 mm average sit on an air cushion which means they contour head and provide a stimulating scalp massage while distributing the oil evenly from roots. Between the handle and working area there is a distance thermic liner.

Lenght 24,4 cm.

code: 53200 - HALF-RADIAL VENT BRUSH PROFESSIONAL

Professional half-radial vent brush with softened handle. The holes through working area are an effective way of allowing the heat from the blow-dryer to circulate at the roots of the hair and create more volume, and these can help mold the hair as well as reduce static. Brush is planted of ball-tipped polyamid bristles with antistatic effects of 1,2 mm average. Between the handle and working area there is a distance thermic liner.