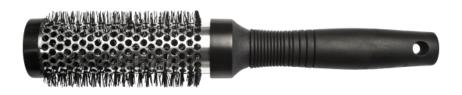

Brush has antistatic effects and is heat and chemical resistant.

Available in four sizes.

Average of barrel 22 mm. Lenght 23,7 cm. 8 590459 525169

code: 52526 - PROFESSIONAL ROUND VENT BRUSH

Professional light-weight round vent brush with polyamid bristles, ceramic vented barrels and ergonomic rubber handle for hairstyling. Ceramic vented barrels are an effective way of allowing the heat from the blow-dryer to circulate at the roots of the hair and create more volume, and these can help mold the hair, protect it from damage caused by heat, as well as reduce static. The hair are more shiny and silky.

Brush has antistatic effects and is heat and chemical resistant.

Available in four sizes.

Average of barrel 30 mm. Lenght 24 cm.

8 590459 525268

code: 52536 – PROFESSIONAL ROUND VENT BRUSH

Professional light-weight round vent brush with polyamid bristles, ceramic vented barrels and ergonomic rubber handle for hairstyling. Ceramic vented barrels are an effective way of allowing the heat from the blow-dryer to circulate at the roots of the hair and create more volume, and these can help mold the hair, protect it from damage caused by heat, as well as reduce static. The hair are more shiny and silky.