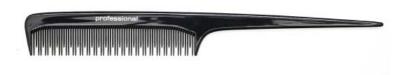

code: 10366 - RAT TAIL COMB PROFESSIONAL

Professional teasing comb made of special antistatic material with teflon designed for hairstyling. Perfect for teasing, parting during blow-drying, precise hairstyles, sticking unruly hair into hairstyle. Is excellent when working with wet hair. The finer teeth and antistatic effect of the material help to smooth out hair and complicated hair forming.

Light and firm comb made of thermoplast especially developed for hairdressers needs, extremely durable, flexible, and heat resistant while having an antibacterial effect.

Available in black colour with printing. Dimension: lenght 20,5cm, height 2,5 cm.