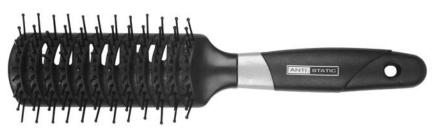

## HAIR CARE - BRUSHES - PROFESSIONAL HAIR BRUSHES (BPR)

Professional brushes with rubber body made of high durable and quality materials fulfil the needs of professional hairdressers.

code: 53100 - PADDLE BRUSH PROFESSIONAL

Professional paddle hair brush with softened handle perfect for all different hair types and textures. The brush is planted of ball-tipped plastic or metallic bristles of 1,2 mm average sit on an air cushion which means they contour head and provide a stimulating scalp massage while distributing the oil evenly from roots. Between the handle and working area there is a distance thermic liner.