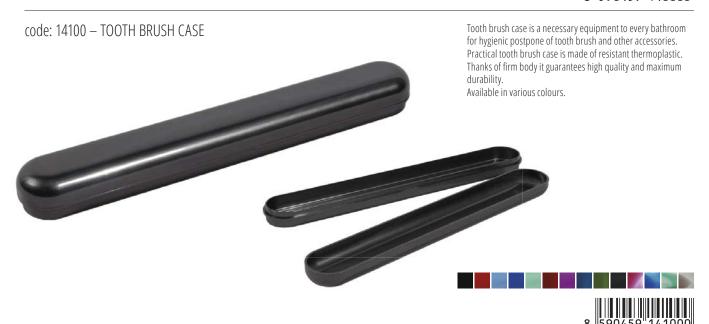

Available in various colours.

code: 14923 - TOOTH BRUSH CASE

Tooth brush case is a necessary equipment to every bathroom for hygienic postpone of tooth brush and other accessories. Practical tooth brush case is made of resistant thermoplastic. Thanks of firm body it guarantees high quality and maximum durability.

Available in various colours.