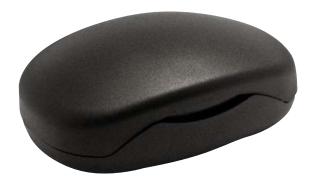

## TOILET ACCESOIRES - SERIE (F)

Toilet accesoires include cup, soap case and tooth brush case appropriate for travelling or camping.

code: 14913 – SOAP CASE

Soap case ensures soap to be clear all the time. It is necessary helper either home and on travellings. The body is made of resistant thermoplastic design to use the case over and over again.