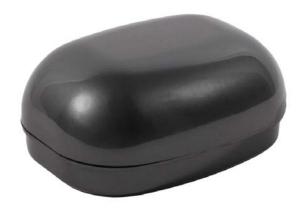

## TOILET ACCESOIRES - SERIE (F)

Toilet accesoires include cup, soap case and tooth brush case appropriate for travelling or camping.

code: 14913 – SOAP CASE

Soap case ensures soap to be clear all the time. It is necessary helper either home and on travellings. The body is made of resistant thermoplastic design to use the case over and over again.