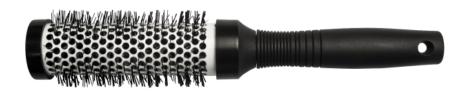

#### HAIR CARE - BRUSHES - ROUND VENT BRUSHES (BRV-P)

Special brushes with aluminium barrel for blowing up boost hair volume and texture, enable airflowing and reduce the time of hair drying.

code: 52500 – ROUND VENT BRUSH

Round vent brush with polyamid bristles, aluminium barrel and light-weight plastic handle for hairstyling. Holes in the barrel are an effective way of allowing the heat from the blow-dryer to circulate at the roots of the hair and create more volume, and these can help mold the hair, protect it from damage caused by heat, as well as reduce static.

Brush has antistatic effects and is heat and chemical resistant. Available in four sizes.

Average of barrel: 15 mm. Lenght 21,8 cm.

code: 52510 - ROUND VENT BRUSH

Round vent brush with polyamid bristles, aluminium barrel and light-weight plastic handle for hairstyling. Holes in the barrel are an effective way of allowing the heat from the blow-dryer to circulate at the roots of the hair and create more volume, and these can help mold the hair, protect it from damage caused by heat, as well as reduce static.