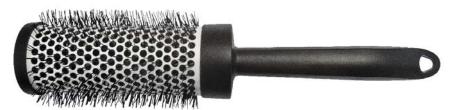

#### HAIR CARE - BRUSHES - ROUND VENT BRUSHES (BRV)

Special brushes with aluminium barrel for blowing up boost hair volume and texture, enable airflowing and reduce the time of hair drying.

code: 52600 - ROUND VENT BRUSH

Round vent brush with polyamid bristles, aluminium barrel and light-weight plastic handle for hairstyling. Holes in the barrel are an effective way of allowing the heat from the blow-dryer to circulate at the roots of the hair and create more volume, and these can help mold the hair, protect it from damage caused by heat, as well as reduce static.

Brush has antistatic effects and is heat and chemical resistant. Available in four sizes.

Average of barrel: 15 mm. Lenght 23,7 cm.

8 590459 526005

code: 52610 - ROUND VENT BRUSH

Round vent brush with polyamid bristles, aluminium barrel and light-weight plastic handle for hairstyling. Holes in the barrel are an effective way of allowing the heat from the blow-dryer to circulate at the roots of the hair and create more volume, and these can help mold the hair, protect it from damage caused by heat, as well as reduce static.