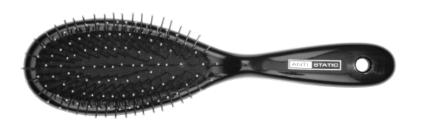

## HAIR CARE - BRUSHES - PROFESSIONAL HAIR BRUSHES (BPR)

Professional brushes with rubber body made of high durable and quality materials fulfil the needs of professional hairdressers.

code: 53100 - PADDLE BRUSH PROFESSIONAL

Professional paddle hair brush with softened handle perfect for all different hair types and textures. The brush is planted of ball-tipped plastic or metallic bristles of 1,2 mm average sit on an air cushion which means they contour head and provide a stimulating scalp massage while distributing the oil evenly from roots. Between the handle and working area there is a distance thermic liner.