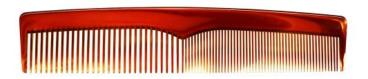

Light and firm comb made of polypropylen, extremely durable, flexible and heat resistant, making it almost indestructible.

Available in various colours.

Dimension: lenght 20,5 cm, height 4,3 cm.

Quality and elegant detangling combs for everyday use made of light and firm thermoplastic extremely durable, flexible and heat resistant.

code: 10220 - PETERSON COMB

Handle comb suitable for detangling thick and curly hair. Perfect ergonomic together with antistatic effect bring comfort for everyday use.

Light and firm comb made of polypropylen, extremely durable, flexible, and heat resistant, making it almost indestructible.