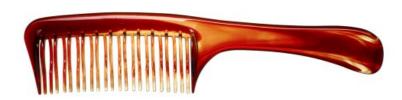

Available in various colours.

Dimension: lenght 20,3 cm, height 4,4 cm.

code: 10260 - DETANGLING COMB WITH HANDLE

Detangling comb with handle suitable for all hair textures and lenghts including curly, thick, straight and long hair. The comb has teeth that are spaced well apart helps to comb and detangle wet or dry hair while preventing hair breakage.

Light and firm comb made of polypropylen, extremely durable, flexible, and heat resistant, making it almost indestructible. Available in various colours.

Dimension: lenght 20,4 cm, height 4,5 cm.

code: 10020 - HANDLE COMB