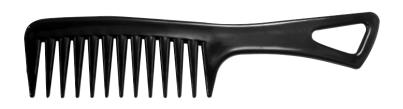

Available in various colours.

Dimension: lenght 20,3 cm, height 4,4 cm.

code: 10260 - DETANGLING COMB WITH HANDLE

Detangling comb with handle suitable for all hair textures and lenghts including curly, thick, straight and long hair. The comb has teeth that are spaced well apart helps to comb and detangle wet or dry hair while preventing hair breakage.

Light and firm comb made of polypropylen, extremely durable, flexible, and heat resistant, making it almost indestructible. Available in various colours.

Dimension: lenght 20,4 cm, height 4,5 cm.

code: 10020 - HANDLE COMB