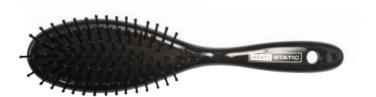

## HAIR CARE - BRUSHES - PROFESSIONAL HAIR BRUSHES (BPR)

Professional brushes with rubber body made of high durable and quality materials fulfil the needs of professional hairdressers.

code: 53100 - PADDLE BRUSH PROFESSIONAL

Professional paddle hair brush with softened handle perfect for all different hair types and textures. The brush is planted of ball-tipped plastic or metallic bristles of 1,2 mm average sit on an air cushion which means they contour head and provide a stimulating scalp massage while distributing the oil evenly from roots. Between the handle and working area there is a distance thermic liner.