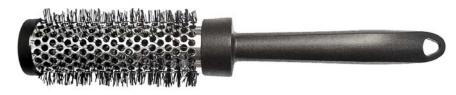

#### HAIR CARE - BRUSHES - ROUND VENT BRUSHES (BRV)

Special brushes with aluminium barrel for blowing up boost hair volume and texture, enable airflowing and reduce the time of hair drying.

code: 52600 - ROUND VENT BRUSH

Round vent brush with polyamid bristles, aluminium barrel and light-weight plastic handle for hairstyling. Holes in the barrel are an effective way of allowing the heat from the blow-dryer to circulate at the roots of the hair and create more volume, and these can help mold the hair, protect it from damage caused by heat, as well as reduce static.

Brush has antistatic effects and is heat and chemical resistant. Available in four sizes.

Average of barrel: 15 mm. Lenght 23,7 cm.

8 590459 526005

code: 52610 - ROUND VENT BRUSH

Round vent brush with polyamid bristles, aluminium barrel and light-weight plastic handle for hairstyling. Holes in the barrel are an effective way of allowing the heat from the blow-dryer to circulate at the roots of the hair and create more volume, and these can help mold the hair, protect it from damage caused by heat, as well as reduce static.