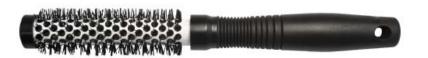

#### HAIR CARE - BRUSHES - ROUND VENT BRUSHES (BRV-P)

Special brushes with ceramic barrel for blowing up boost hair volume and texture, enable airflowing and reduce the time of hair drying.

code: 52506 - PROFESSIONAL ROUND VENT BRUSH

Professional light-weight round vent brush with polyamid bristles, ceramic vented barrels and ergonomic rubber handle for hairstyling. Ceramic vented barrels are an effective way of allowing the heat from the blow-dryer to circulate at the roots of the hair and create more volume, and these can help mold the hair, protect it from damage caused by heat, as well as reduce static. The hair are more shiny and silky.

Brush has antistatic effects and is heat and chemical resistant.

Average of barrel 15 mm. Lenght 21,8 cm. 8 590459 525060

code: 52516 – PROFESSIONAL ROUND VENT BRUSH

Professional light-weight round vent brush with polyamid bristles, ceramic vented barrels and ergonomic rubber handle for hairstyling. Ceramic vented barrels are an effective way of allowing the heat from the blow-dryer to circulate at the roots of the hair and create more volume, and these can help mold the hair, protect it from damage caused by heat, as well as reduce static. The hair are more shiny and silky.