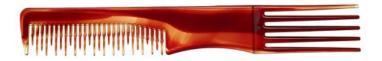

Light and firm comb made of polypropylen, extremely durable, flexible, and heat resistant, making it almost indestructible. Available in various colours.

Dimension: lenght 20,4 cm, height 4,5 cm.

code: 10020 - HANDLE COMB

Teasing comb with plastic fork designed for hairstyling. Perfect for final styling especially long and curly hair. The finer teeth and antistatic effect of the material help to smooth out hair and complicated hair forming.