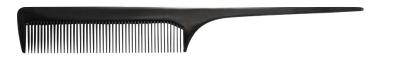

Rat tail comb have tail and fine teeth designed especially for hairstyling. Perfect for teasing, parting during blow-drying, precise hairstyles, sticking unruly hair into hairstyle. Excellent when working with wet hair. The finer teeth and antistatic effect of the material help to smooth out hair and complicated hair forming

Light and firm comb made of polypropylen, extremely durable, flexible, and heat resistant, making it almost indestructible. Available in various colours.

Dimension: lenght 20,5 cm, height 2,5 cm.

code: 10370 - PIN TAIL COMB