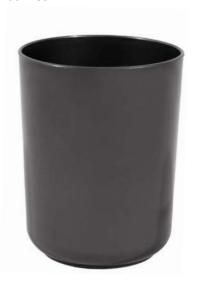

# TOILET ACCESOIRES - SERIE (B)

Toilet accesoires include cup, soap case and tooth brush case appropriate for travelling or camping.

code: 14200 - CUP

Practical plastic cup of multilateral usage either at home, camping or on travellings. They are made of quality thermoplatic ensure maximum durability and high quality. Available in various colours.