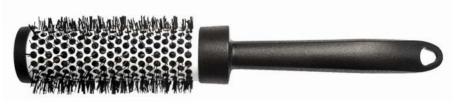

#### HAIR CARE - BRUSHES - ROUND VENT BRUSHES (BRV-P)

Special brushes with ceramic barrel for blowing up boost hair volume and texture, enable airflowing and reduce the time of hair drying.

code: 52506 - PROFESSIONAL ROUND VENT BRUSH

Professional light-weight round vent brush with polyamid bristles, ceramic vented barrels and ergonomic rubber handle for hairstyling. Ceramic vented barrels are an effective way of allowing the heat from the blow-dryer to circulate at the roots of the hair and create more volume, and these can help mold the hair, protect it from damage caused by heat, as well as reduce static. The hair are more shiny and silky.

Brush has antistatic effects and is heat and chemical resistant.

Average of barrel 15 mm. Lenght 21,8 cm. 8 590459 525060

code: 52516 – PROFESSIONAL ROUND VENT BRUSH

Professional light-weight round vent brush with polyamid bristles, ceramic vented barrels and ergonomic rubber handle for hairstyling. Ceramic vented barrels are an effective way of allowing the heat from the blow-dryer to circulate at the roots of the hair and create more volume, and these can help mold the hair, protect it from damage caused by heat, as well as reduce static. The hair are more shiny and silky.