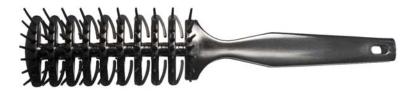

## HAIR CARE - BRUSHES - PROFESSIONAL HAIR BRUSHES (BPR)

Professional brushes with rubber body made of high durable and quality materials fulfil the needs of professional hairdressers.

code: 53100 - PADDLE BRUSH PROFESSIONAL

Professional paddle hair brush with softened handle perfect for all different hair types and textures. The brush is planted of ball-tipped plastic or metallic bristles of 1,2 mm average sit on an air cushion which means they contour head and provide a stimulating scalp massage while distributing the oil evenly from roots. Between the handle and working area there is a distance thermic liner.