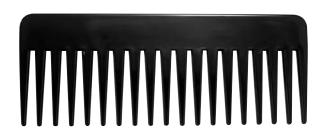

Extra wide tooth combs for all hair types helps to comb and detangle wet or dry hair while preventing hair breakage. Light and firm comb made of polypropylen, extremely durable, flexible and heat resistant making it alsmost indestructible. Available in various colour.

Dimension: lenght 10,4 cm, height 5,3 cm.

code: 10480 - DETANGLING COMB

Extra wide tooth combs for all hair types helps to comb and detangle wet or dry hair while preventing hair breakage. Light and firm comb made of polypropylen, extremely durable, flexible and heat resistant making it alsmost indestructible. Available in various colour.