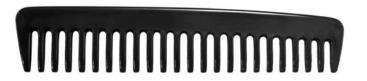

Light and firm comb made of polypropylen, extremely durable, flexible and heat resistant, making it almost indestructible.

Available in various colours.

Dimension: lenght 20,5 cm, height 4,3 cm.

Quality and elegant detangling combs for everyday use made of light and firm thermoplastic extremely durable, flexible and heat resistant.

code: 10220 - PETERSON COMB

Handle comb suitable for detangling thick and curly hair. Perfect ergonomic together with antistatic effect bring comfort for everyday use.

Light and firm comb made of polypropylen, extremely durable, flexible, and heat resistant, making it almost indestructible.