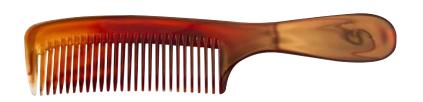

Light and firm comb made of polypropylen, extremely durable, flexible and heat resistant, making it almost indestructible.

Available in various colours.

Dimension: lenght 20,5 cm, height 4,3 cm.

Quality and elegant detangling combs for everyday use made of light and firm thermoplastic extremely durable, flexible and heat resistant.

code: 10220 - PETERSON COMB

Handle comb suitable for detangling thick and curly hair. Perfect ergonomic together with antistatic effect bring comfort for everyday use.

Light and firm comb made of polypropylen, extremely durable, flexible, and heat resistant, making it almost indestructible.