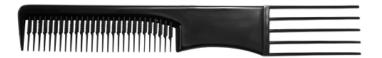

Teasing comb with plastic fork designed for hairstyling. Perfect for final styling especially long and curly hair. The finer teeth and antistatic effect of the material help to smooth out hair and complicated hair forming.

Light and firm comb made of polypropylen, extremely durable, flexible, and heat resistant, making it almost indestructible. Available in various colours.

Dimension: lenght 19 cm, height 4 cm.

Quality and elegant teasing combs for everyday use made of light and firm thermoplastic extremely durable, flexible and heat resistant.