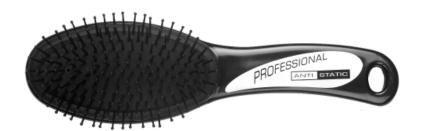

## HAIR CARE - BRUSHES - PROFESSIONAL HAIR BRUSHES (BPR)

Professional brushes with rubber body made of high durable and quality materials fulfil the needs of professional hairdressers.

code: 53100 - PADDLE BRUSH PROFESSIONAL

Professional paddle hair brush with softened handle perfect for all different hair types and textures. The brush is planted of ball-tipped plastic or metallic bristles of 1,2 mm average sit on an air cushion which means they contour head and provide a stimulating scalp massage while distributing the oil evenly from roots. Between the handle and working area there is a distance thermic liner.