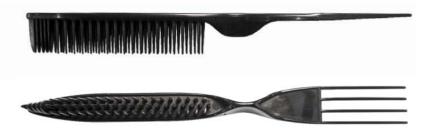

Teasing comb with plastic fork designed for hairstyling. Perfect for final styling especially long and curly hair. The finer teeth and antistatic effect of the material help to smooth out hair and complicated hair forming.

Light and firm comb made of polypropylen, extremely durable, flexible, and heat resistant, making it almost indestructible. Available in various colours.

Dimension: lenght 19 cm, height 4 cm.

Quality and elegant teasing combs for everyday use made of light and firm thermoplastic extremely durable, flexible and heat resistant.