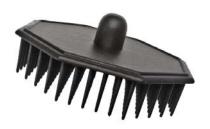

code: 10330 – GROOMER BRUSH

Groomer brush made of firm thermoplastic suitable for detangling wet thicky and unrule hair. Bristles are designed to massage scalp.

Available in various colours.

Lenght 8,7 cm.