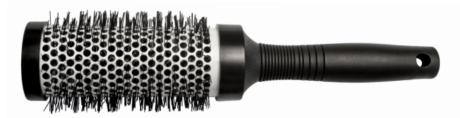

#### HAIR CARE - BRUSHES - ROUND VENT BRUSHES (BRV-P)

Special brushes with ceramic barrel for blowing up boost hair volume and texture, enable airflowing and reduce the time of hair drying.

code: 52506 - PROFESSIONAL ROUND VENT BRUSH

Professional light-weight round vent brush with polyamid bristles, ceramic vented barrels and ergonomic rubber handle for hairstyling. Ceramic vented barrels are an effective way of allowing the heat from the blow-dryer to circulate at the roots of the hair and create more volume, and these can help mold the hair, protect it from damage caused by heat, as well as reduce static. The hair are more shiny and silky.

Brush has antistatic effects and is heat and chemical resistant.

Average of barrel 15 mm. Lenght 21,8 cm. 8 590459 525060

code: 52516 – PROFESSIONAL ROUND VENT BRUSH

Professional light-weight round vent brush with polyamid bristles, ceramic vented barrels and ergonomic rubber handle for hairstyling. Ceramic vented barrels are an effective way of allowing the heat from the blow-dryer to circulate at the roots of the hair and create more volume, and these can help mold the hair, protect it from damage caused by heat, as well as reduce static. The hair are more shiny and silky.