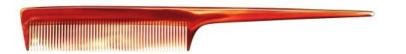

code: 10350 - RAT TAIL COMB

Rat tail comb have tail and fine teeth designed especially for hairstyling. Perfect for teasing, parting during blow-drying, precise hairstyles, sticking unruly hair into hairstyle. Excellent when working with wet hair. The finer teeth and antistatic effect of the material help to smooth out hair and complicated hair forming.

Light and firm comb made of polypropylen, extremely durable, flexible, and heat resistant, making it almost indestructible.

Available in various colours.

Dimension: lenght 20,1 cm, height 2,5 cm.

code: 10360 - RAT TAIL COMB