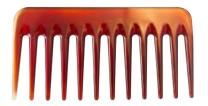

code: 10240 – DETANGLING COMB

Detangling comb suitable for all hair textures and lenghts including curly, thick, straight and long hair. The comb has teeth that are spaced well apart helps to comb and detangle wet or dry hair while preventing hair breakage.

Light and firm comb made of polypropylen, extremely durable, flexible, and heat resistant, making it almost indestructible.

Available in various colours.

Dimension: lenght 18,8 cm, height 3,7 cm.

code: 10470 - DETANGLING COMB