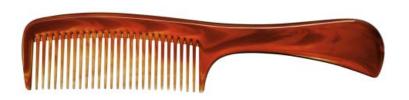

Light and firm comb made of polypropylen, extremely durable, flexible and heat resistant, making it almost indestructible.

Available in various colours.

Dimension: lenght 20,5 cm, height 4,3 cm.

Quality and elegant detangling combs for everyday use made of light and firm thermoplastic extremely durable, flexible and heat resistant.

code: 10220 - PETERSON COMB

Handle comb suitable for detangling thick and curly hair. Perfect ergonomic together with antistatic effect bring comfort for everyday use.

Light and firm comb made of polypropylen, extremely durable, flexible, and heat resistant, making it almost indestructible.