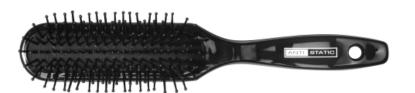

## HAIR CARE - BRUSHES - PROFESSIONAL HAIR BRUSHES (BPR)

Professional brushes with rubber body made of high durable and quality materials fulfil the needs of professional hairdressers.

code: 53100 - PADDLE BRUSH PROFESSIONAL

Professional paddle hair brush with softened handle perfect for all different hair types and textures. The brush is planted of ball-tipped plastic or metallic bristles of 1,2 mm average sit on an air cushion which means they contour head and provide a stimulating scalp massage while distributing the oil evenly from roots. Between the handle and working area there is a distance thermic liner.