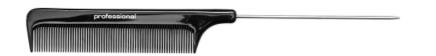

code: 10376 - PIN TAIL COMB PROFFSSIONAL

Professional teasing comb made of special antistatic material with teflon designed for hairstyling. Perfect for teasing, parting during blow-drying, precise hairstyles, sticking unruly hair into hairstyle. Pin tail is used also for foil highlighting. Is excellent when working with wet hair. The finer teeth and antistatic effect of the material help to smooth out hair and complicated hair forming. Light and firm comb made of thermoplast especially developed for hairdressers needs, extremely durable, flexible, and heat resistant while having an antibacterial effect.

Available in black colour with printing. Dimension: lenght 21,6cm, height 2,7 cm.

Professional cutting combs designed for hairdressers made of light and firm antistatic thermoplastic with teflon fibres which assure long durability, flexibility, heat and chemical resistance.