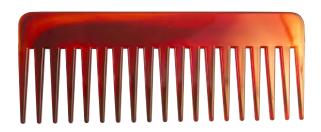

Extra wide tooth combs for all hair types helps to comb and detangle wet or dry hair while preventing hair breakage. Light and firm comb made of polypropylen, extremely durable, flexible and heat resistant making it alsmost indestructible. Available in various colour.

Dimension: lenght 10,4 cm, height 5,3 cm.

code: 10480 - DETANGLING COMB

Extra wide tooth combs for all hair types helps to comb and detangle wet or dry hair while preventing hair breakage. Light and firm comb made of polypropylen, extremely durable, flexible and heat resistant making it alsmost indestructible. Available in various colour.