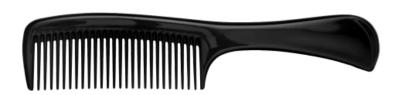

Light and firm comb made of polypropylen, extremely durable, flexible and heat resistant, making it almost indestructible.

Available in various colours.

Dimension: lenght 20,5 cm, height 4,3 cm.

Quality and elegant detangling combs for everyday use made of light and firm thermoplastic extremely durable, flexible and heat resistant.

code: 10220 - PETERSON COMB

Handle comb suitable for detangling thick and curly hair. Perfect ergonomic together with antistatic effect bring comfort for everyday use.

Light and firm comb made of polypropylen, extremely durable, flexible, and heat resistant, making it almost indestructible.