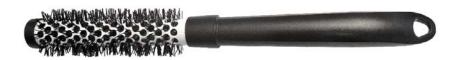

Brush has antistatic effects and is heat and chemical resistant. Available in four sizes.

Average of barrel: 40 mm. Lenght 24,7 cm.