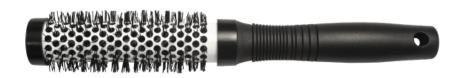

#### HAIR CARE - BRUSHES - ROUND VENT BRUSHES (BRV-P)

Special brushes with ceramic barrel for blowing up boost hair volume and texture, enable airflowing and reduce the time of hair drying.

code: 52506 - PROFESSIONAL ROUND VENT BRUSH

Professional light-weight round vent brush with polyamid bristles, ceramic vented barrels and ergonomic rubber handle for hairstyling. Ceramic vented barrels are an effective way of allowing the heat from the blow-dryer to circulate at the roots of the hair and create more volume, and these can help mold the hair, protect it from damage caused by heat, as well as reduce static. The hair are more shiny and silky.

Brush has antistatic effects and is heat and chemical resistant.

Average of barrel 15 mm. Lenght 21,8 cm. 8 590459 525060

code: 52516 – PROFESSIONAL ROUND VENT BRUSH

Professional light-weight round vent brush with polyamid bristles, ceramic vented barrels and ergonomic rubber handle for hairstyling. Ceramic vented barrels are an effective way of allowing the heat from the blow-dryer to circulate at the roots of the hair and create more volume, and these can help mold the hair, protect it from damage caused by heat, as well as reduce static. The hair are more shiny and silky.