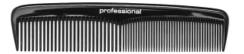

code: 10416 - CUTTING COMB PROFESSIONAL

Professional cutting comb made of special antistatic material with teflon designed for hairstyling.

Light and firm comb made of thermoplast especially developed for hairdressers needs, extremely durable, flexible, and heat resistant while having an antibacterial effect.

Available in black colour with printing.

Dimension: lenght 15 cm, height 2,6 cm.

code: 10426 - CUTTING COMB PROFESSIONAL

Professional cutting comb made of special antistatic material with teflon designed for hairstyling.