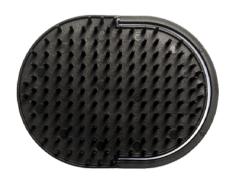

#### HAIR CARE - BRUSHES - SPECIAL HAIR BRUSHES (BS)

One-piece brushes made of high resistant thermoplast suitable for combing out wet hair or for scalp massage.

code: 10320 – GROOMER BRUSH

Groomer brush made of softened thermoplastic suitable for detangling wet fine hair. Bristles are designed to massage scalp. Available in various colours. Lenght 9,7 cm.