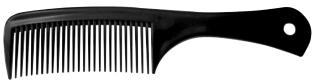

Light and firm comb made of polypropylen, extremely durable, flexible, and heat resistant, making it almost indestructible. Available in various colours.

Dimension: lenght 17,7 cm, height 3,8 cm.

code: 10030 - HANDLE COMB

Handle hair comb suitable for medium or fine hair type as an everyday comb. The comb should be only used after using detangle hair comb for very thick or curly hair. Perfect ergonomic together with antistatic effect bring comfort for everyday use.