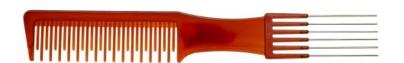

Teasing comb with plastic fork designed for hairstyling. Perfect for final styling especially long and curly hair. The finer teeth and antistatic effect of the material help to smooth out hair and complicated hair forming.

Light and firm comb made of polypropylen, extremely durable, flexible, and heat resistant, making it almost indestructible. Available in various colours.

Dimension: lenght 19 cm, height 4 cm.

Quality and elegant teasing combs for everyday use made of light and firm thermoplastic extremely durable, flexible and heat resistant.