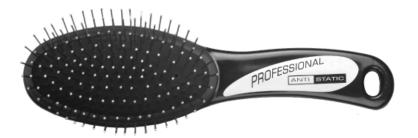

## HAIR CARE - BRUSHES - PROFESSIONAL HAIR BRUSHES (BPR)

Professional brushes with rubber body made of high durable and quality materials fulfil the needs of professional hairdressers.

code: 53100 - PADDLE BRUSH PROFESSIONAL

Professional paddle hair brush with softened handle perfect for all different hair types and textures. The brush is planted of ball-tipped plastic or metallic bristles of 1,2 mm average sit on an air cushion which means they contour head and provide a stimulating scalp massage while distributing the oil evenly from roots. Between the handle and working area there is a distance thermic liner.