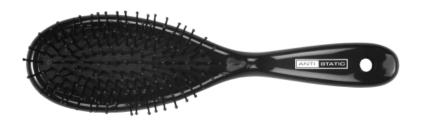

## HAIR CARE - BRUSHES - PROFESSIONAL HAIR BRUSHES (BPR)

Professional brushes with rubber body made of high durable and quality materials fulfil the needs of professional hairdressers.

code: 53100 - PADDLE BRUSH PROFESSIONAL

Professional paddle hair brush with softened handle perfect for all different hair types and textures. The brush is planted of ball-tipped plastic or metallic bristles of 1,2 mm average sit on an air cushion which means they contour head and provide a stimulating scalp massage while distributing the oil evenly from roots. Between the handle and working area there is a distance thermic liner.