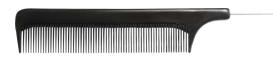

Rat tail comb have tail and fine teeth designed especially for hairstyling. Perfect for teasing, parting during blow-drying, precise hairstyles, sticking unruly hair into hairstyle. Excellent when working with wet hair. The finer teeth and antistatic effect of the material help to smooth out hair and complicated hair forming

Light and firm comb made of polypropylen, extremely durable, flexible, and heat resistant, making it almost indestructible. Available in various colours.

Dimension: lenght 20,5 cm, height 2,5 cm.

code: 10370 - PIN TAIL COMB