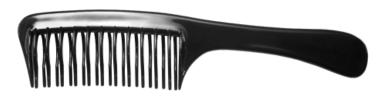

code: 10220 - PETERSON COMB

Handle comb suitable for detangling thick and curly hair. Perfect ergonomic together with antistatic effect bring comfort for everyday use.

Light and firm comb made of polypropylen, extremely durable, flexible, and heat resistant, making it almost indestructible.

Available in various colours.

Dimension: lenght 20,3 cm, height 4,4 cm.

code: 10260 - DETANGLING COMB WITH HANDLE

Detangling comb with handle suitable for all hair textures and lenghts including curly, thick, straight and long hair. The comb has teeth that are spaced well apart helps to comb and detangle wet or dry hair while preventing hair breakage.