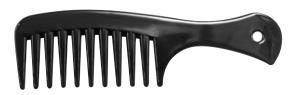

Available in various colours.

Dimension: lenght 20,3 cm, height 4,4 cm.

code: 10260 - DETANGLING COMB WITH HANDLE

Detangling comb with handle suitable for all hair textures and lenghts including curly, thick, straight and long hair. The comb has teeth that are spaced well apart helps to comb and detangle wet or dry hair while preventing hair breakage.

Light and firm comb made of polypropylen, extremely durable, flexible, and heat resistant, making it almost indestructible. Available in various colours.

Dimension: lenght 20,4 cm, height 4,5 cm.

code: 10020 - HANDLE COMB