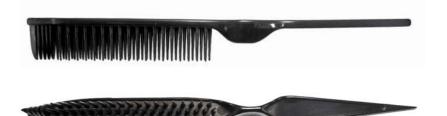

Teasing comb with plastic fork designed for hairstyling. Perfect for final styling especially long and curly hair. The finer teeth and antistatic effect of the material help to smooth out hair and complicated hair forming.

Light and firm comb made of polypropylen, extremely durable, flexible, and heat resistant, making it almost indestructible. Available in various colours.

Dimension: lenght 19 cm, height 4 cm.

Quality and elegant teasing combs for everyday use made of light and firm thermoplastic extremely durable, flexible and heat resistant.