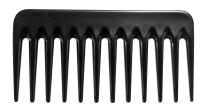

code: 10240 – DETANGLING COMB

Detangling comb suitable for all hair textures and lenghts including curly, thick, straight and long hair. The comb has teeth that are spaced well apart helps to comb and detangle wet or dry hair while preventing hair breakage.

Light and firm comb made of polypropylen, extremely durable, flexible, and heat resistant, making it almost indestructible.

Available in various colours.

Dimension: lenght 18,8 cm, height 3,7 cm.

code: 10470 - DETANGLING COMB