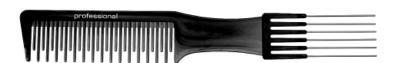

code: 10296 - TEASING COMB PROFESSIONAL

Professional teasing comb with metal forkmade of special antistatic material with teflon designed for hairstyling. Perfect for final styling especially short hair. The finer teeth and antistatic effect of the material help to smooth out hair and complicated hair forming.

Light and firm comb made of thermoplast especially developed for hairdressers needs, extremely durable, flexible, and heat resistant while having an antibacterial effect.

Available in black colour with printing.

Dimension: lenght 20,5 cm, height 2,9 cm.

Combs made of natural material (cellulose acetate) very well know for high resistance, strong antistatic effect and smooth glaze.

code: 10038 - HANDLE COMB CELLULOID