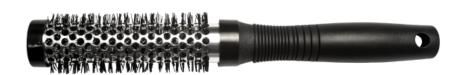

#### HAIR CARE - BRUSHES - ROUND VENT BRUSHES (BRV-P)

Special brushes with ceramic barrel for blowing up boost hair volume and texture, enable airflowing and reduce the time of hair drying.

code: 52506 - PROFESSIONAL ROUND VENT BRUSH

Professional light-weight round vent brush with polyamid bristles, ceramic vented barrels and ergonomic rubber handle for hairstyling. Ceramic vented barrels are an effective way of allowing the heat from the blow-dryer to circulate at the roots of the hair and create more volume, and these can help mold the hair, protect it from damage caused by heat, as well as reduce static. The hair are more shiny and silky.

Brush has antistatic effects and is heat and chemical resistant.

Average of barrel 15 mm. Lenght 21,8 cm. 8 590459 525060

code: 52516 – PROFESSIONAL ROUND VENT BRUSH

Professional light-weight round vent brush with polyamid bristles, ceramic vented barrels and ergonomic rubber handle for hairstyling. Ceramic vented barrels are an effective way of allowing the heat from the blow-dryer to circulate at the roots of the hair and create more volume, and these can help mold the hair, protect it from damage caused by heat, as well as reduce static. The hair are more shiny and silky.