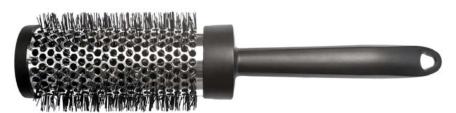

Brush has antistatic effects and is heat and chemical resistant. Available in four sizes.

Average of barrel: 22 mm. Lenght 24,6 cm.

code: 52620 - ROUND VENT BRUSH

Round vent brush with polyamid bristles, aluminium barrel and light-weight plastic handle for hairstyling. Holes in the barrel are an effective way of allowing the heat from the blow-dryer to circulate at the roots of the hair and create more volume, and these can help mold the hair, protect it from damage caused by heat, as well as reduce static.

Brush has antistatic effects and is heat and chemical resistant. Available in four sizes.

Average of barrel: 30 mm. Lenght 24,7 cm.

8 590459 526203

code: 52630 – ROUND VENT BRUSH

Round vent brush with polyamid bristles, aluminium barrel and light-weight plastic handle for hairstyling. Holes in the barrel are an effective way of allowing the heat from the blow-dryer to circulate at the roots of the hair and create more volume, and these can help mold the hair, protect it from damage caused by heat, as well as reduce static.