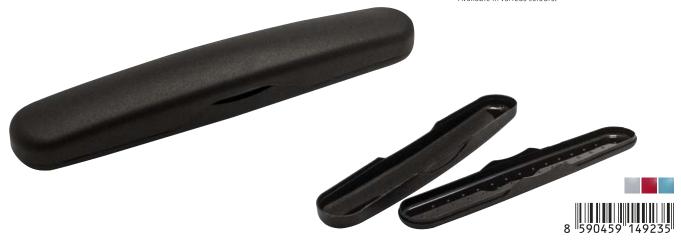

Available in various colours.

code: 14923 - TOOTH BRUSH CASE

Tooth brush case is a necessary equipment to every bathroom for hygienic postpone of tooth brush and other accessories. Practical tooth brush case is made of resistant thermoplastic. Thanks of firm body it guarantees high quality and maximum durability.